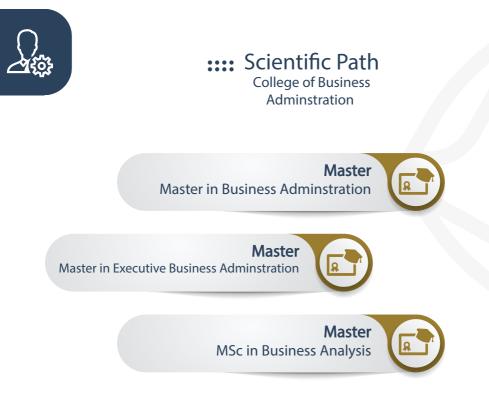

#### **Scientific Path** College of Science

**::::** Scientific Path College of Computer Science Information Technology&

Master Master in Computer Science

**Graduate Studies Programs** 