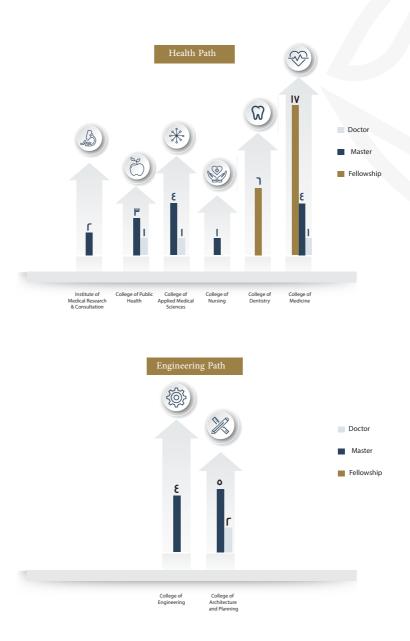

# Health Path

#### :::: Health Path College of Medicine

Fellowship Imam Abdulrahman bin Faisal University Fellowship in Diagnostic Radiology

Fellowship Imam Abdulrahman bin Faisal University Fellowship in Neurology

Imam Abdulrahman bin Faisal University Fellowship in Clinical Microbiology

Fellowship Imam Abdulrahman bin Faisal University Fellowship in Family Medicine

Fellowship Imam Abdulrahman bin Faisal University Fellowship in Occupational Medicine

**Fellowship** Imam Abdulrahman bin Faisal University Fellowship in ENT, head, and neck

#### Fellowship

Imam Abdulrahman bin Faisal University Fellowship in General Surgery

#### ... Health Path College of Medicine

Fellowship in Dermatology

Fellowship Imam Abdulrahman bin Faisal University Fellowship in Obstetrics & Gynecology

Fellowship

Imam Abdulrahman bin Faisal University Fellowship in Orthopedic Surgery

Fellowship Imam Abdulrahman bin Faisal University Fellowship in Pediatrics College of Dentistry

Fellowship Imam Abdulrahman bin Faisal University Fellowship in Dental Root and Nerve Treatment

**Fellowship** IAU Fellowship in Periodontal Disease Treatment, Surgery and Dental Implants

**Fellowship** Imam Abdulrahman bin Faisal University Fellowship in Prosthodontics

**Fellowship** Imam Abdulrahman bin Faisal University Fellowship in Orthodontics

Fellowship

Imam Abdulrahman bin Faisal University Fellowship in Pediatric Dentistry

Fellowship Imam Abdulrahman bin Faisal University Fellowship in Oral Maxillofacial Surgery

PhD PhD in Philosophy of Health Sciences

Master Master in Public Health

MSc in Healthcare Quality & Patient Safety

Institute of Med Research & Consultation

Master Master in Sciences in Biotechnology

# Engineering Path

#### **::::** Engineering Path College of Engineering

Master Engineering Master in Biomedical Engineering

Master Master in Engineering Management

Master Master in Environmental Engineering