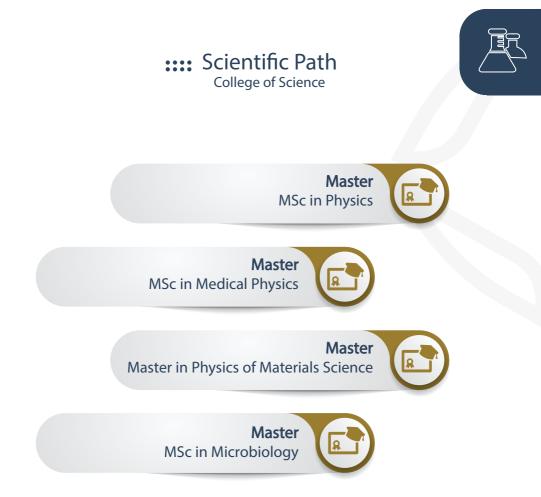

#### **Scientific Path** College of Science

**::::** Scientific Path College of Computer Science Information Technology&

Master Master in Computer Science

**Graduate Studies Programs** 