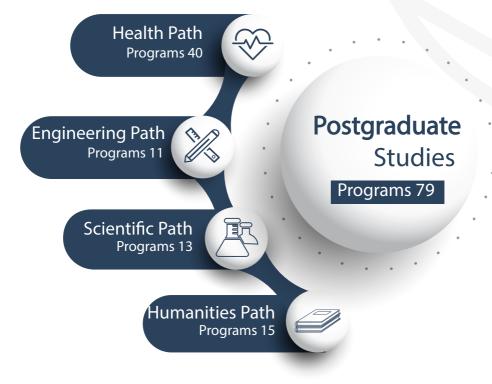

## **Graduate Programs** Of Imam Abdulrahman Bin Faisal University

### احصائية برامج الدراسات العليا

(23Fellowship),(46Master),(10PhD),(programs 79) Total Graduated programs