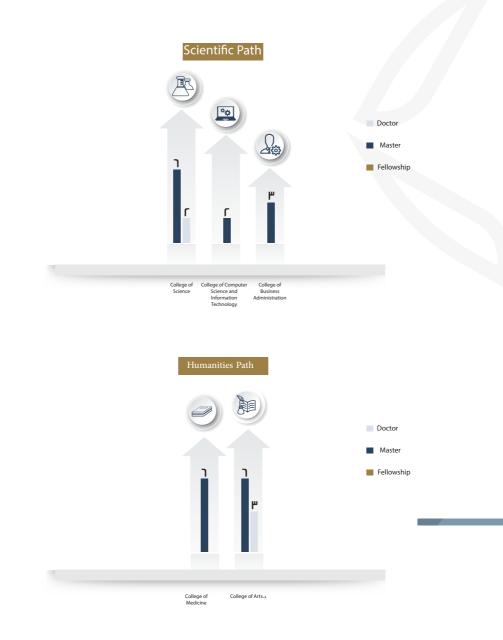

# Beild Scientific Path

#### **Scientific Path** College of Science

**::::** Scientific Path College of Computer Science Information Technology&

Master Master in Computer Science

**Graduate Studies Programs** 

# Humanities Path

#### **::::** Humanities Path College of Arts

**Humanities Path** College of Education

Master Master of Education in Educational Technologies

Master Master of Education in Management & Educational Leadership

Master of Education in Special Education (Learning Disabilities)

Master Master of Education in Psychological Counseling

Master Master of Education in the Fundamentals of Education