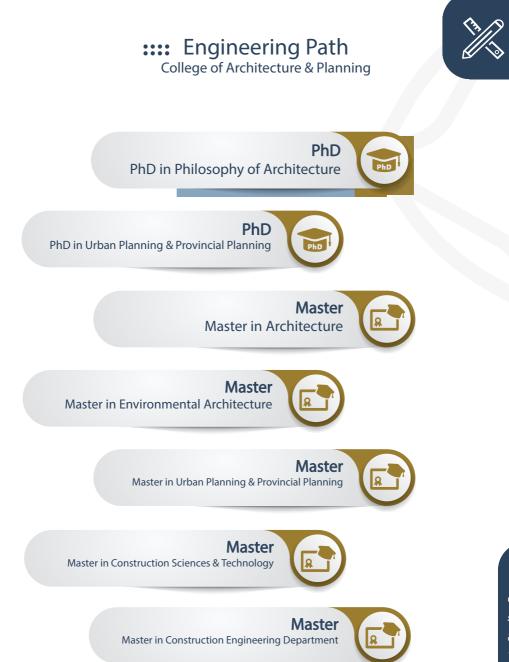

# Engineering Path

#### **::::** Engineering Path College of Engineering

Master Engineering Master in Biomedical Engineering

Master Master in Engineering Management

Master Master in Environmental Engineering